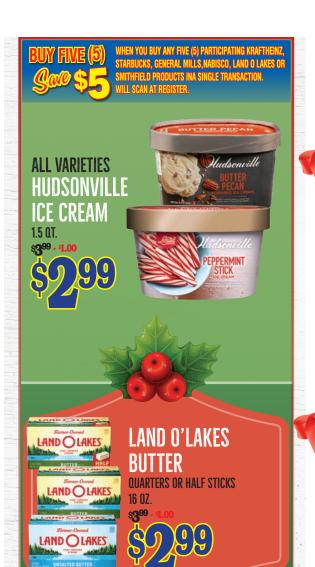

# Fresh Deals Weekly

ALL VARIETIES
STOUFFER'S FAMILY SIZE ENTRÉES
30 - 40 OZ. \$8.99

ALL VARIETIES

COFFEE MATE LIQUID

COFFEE CREAMER, 32 OZ. \$3.99

ALL VARIETIES
GUERNSEY FARMS
ICE CREAM, 1.5 QT. \$4.99

ALL VARIETIES
BAY'S
ENGLISH MUFFINS, 6 CT. 2/\$7