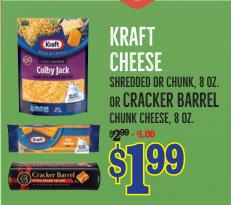

## **DELI AND GOURMET CHEESE**

## Delicious Store-Made Deli Salads

BOAR'S HEAD HARD SALAMI \$8.99/LB BOAR'S HEAD YELLOW OR WHITE VERMONT CHEDDAR CHEESE \$7.99/LB

GROBBEL'S CORNED BEEF \$10.99/LB

DEARBORN BRAND BAVARIAN, BROWN SUGAR OR HONEY CURED HAM \$7.99/LB

ALL VARIETIES RED APPLE CHEESE SPREAD, 8 OZ. \$6.69

HOLIDAY MARKET'S PASTA WITH MEATBALLS & MARINARA \$5.99/LB

HOLIDAY MARKET'S STUFFED CABBAGE \$8.99/LB

HOLIDAY MARKET'S Homemade Meatloaf \$8.99/lb

HOLIDAY MARKET'S GENERAL TSO CHICKEN \$9.99/LB